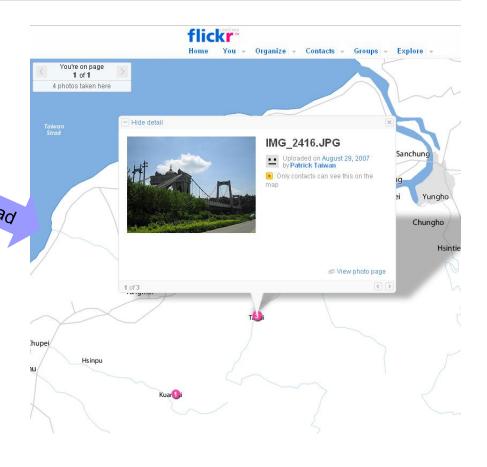

Photo Tagger





## Finish your trip story in 3 steps

- Step 2: Read GPS Log
  - Auto scan device.
  - Auto segment the track by time
  - Track management







#### Finish your trip story in 3 steps

- Step 3: Add your photos.
  - □ Add photos from folder
  - □ Add photos from files





- Google map
  - □ Tracks
  - Place marks with photos





- Photo (List) view
- Track Editor





Photo Slide Show





(1/2) Jrack0704\_0908 >

 $+-\leftarrow\rightarrow$ 

- Altitude view
- Speed view





View in Google Earth









Rich editing functions

Easy to move and delete way-point, track.

Modify name, description

for POI

Add comment, rotate for PHOTO

 Shift photo time to match the way point





## Publish story

Write geo-tag into photo





#### Publish story

Upload to flickr







#### Publish story

- Save to project file for management
- Export to KMZ





#### Other features

- Multi-language support
  - English
  - Traditional Chinese
  - □ Simplified Chinese
  - Dutch
  - □ German
  - □ French
  - □ Spanish
  - Italian
  - □ Russian
- Automatically detect local language





#### Other features

China map support