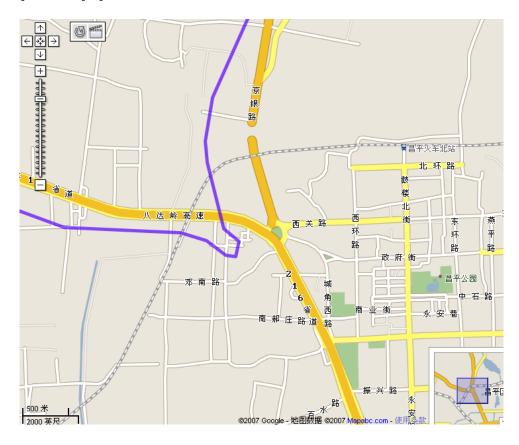

- Photo (List) view
- Track Editor





Photo Slide Show





(1/2) Jrack0704\_0908 >

 $+-\leftarrow\rightarrow$ 

- Altitude view
- Speed view





View in Google Earth









Rich editing functions

Easy to move and delete way-point, track.

Modify name, description

for POI

Add comment, rotate for PHOTO

 Shift photo time to match the way point





## Publish story

Write geo-tag into photo





#### Publish story

Upload to flickr







#### Publish story

- Save to project file for management
- Export to KMZ





#### Other features

- Multi-language support
  - English
  - Traditional Chinese
  - □ Simplified Chinese
  - Dutch
  - □ German
  - □ French
  - □ Spanish
  - Italian
  - □ Russian
- Automatically detect local language





#### Other features

China map support