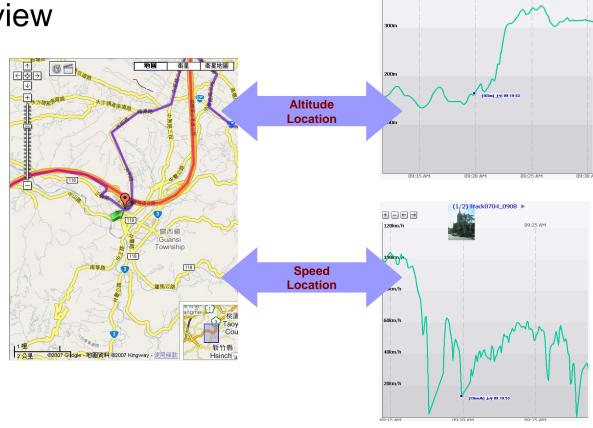

Photo Slide Show

(1/2) Jrack0704\_0908 >

 $+-\leftarrow\rightarrow$ 

- Altitude view
- Speed view

View in Google Earth

Rich editing functions

Easy to move and delete way-point, track.

Modify name, description