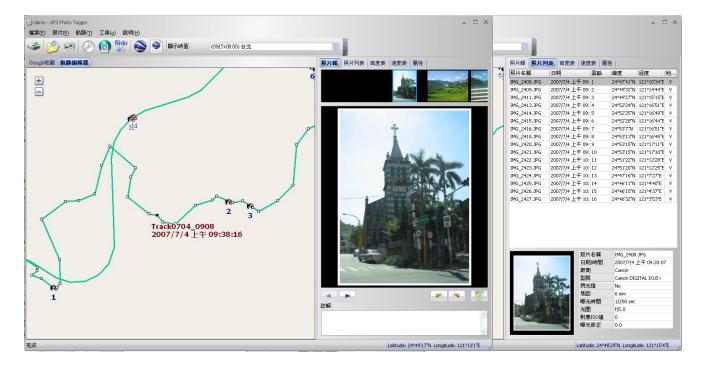

#### Finish your trip story in 3 steps

- Step 3: Add your photos.
  - □ Add photos from folder
  - □ Add photos from files

- Google map
  - □ Tracks
  - Place marks with photos

- Photo (List) view
- Track Editor

Photo Slide Show

(1/2) Jrack0704\_0908 >

 $+-\leftarrow\rightarrow$ 

- Altitude view
- Speed view

View in Google Earth

Rich editing functions

Easy to move and delete way-point, track.

Modify name, description