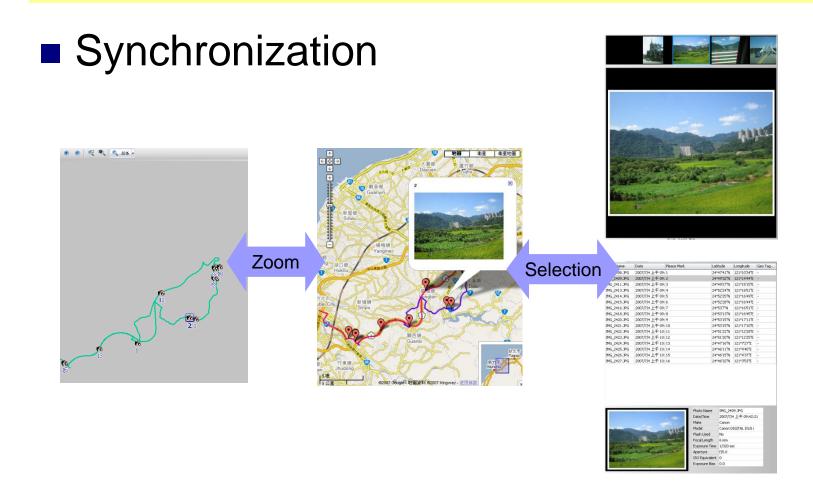

#### Finish your trip story in 3 steps

- Step 3: Add your photos.
  - □ Add photos from folder
  - □ Add photos from files

- Google map
  - □ Tracks
  - Place marks with photos

- Photo (List) view
- Track Editor

Photo Slide Show

(1/2) Jrack0704\_0908 >

 $+-\leftarrow\rightarrow$ 

- Altitude view
- Speed view

View in Google Earth

Rich editing functions

Easy to move and delete way-point, track.

Modify name, description