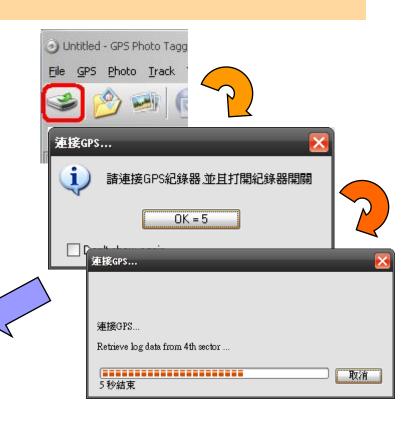

## Finish your trip story in 3 steps

- Step 2: Read GPS Log
  - Auto scan device.
  - Auto segment the track by time
  - Track management