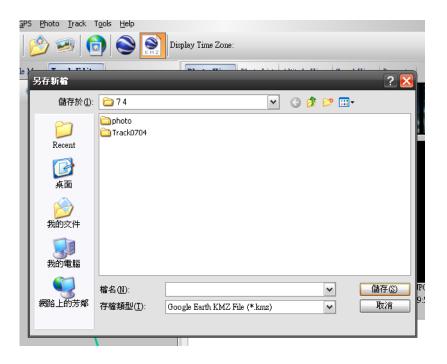

- Auto scan device.
  - Auto segment the track by time
  - Track management







#### Finish your trip story in 3 steps

- Step 3: Add your photos.
  - □ Add photos from folder
  - □ Add photos from files





- Google map
  - □ Tracks
  - Place marks with photos





- Photo (List) view
- Track Editor





Photo Slide Show





(1/2) Jrack0704\_0908 >

 $+-\leftarrow\rightarrow$ 

- Altitude view
- Speed view





View in Google Earth









Rich editing functions

Easy to move and delete way-point, track.

Modify name, description

for POI

Add comment, rotate for PHOTO

 Shift photo time to match the way point





## Publish story

Write geo-tag into photo





#### Publish story

Upload to flickr







#### Publish story

- Save to project file for management
- Export to KMZ





#### Other features

- Multi-language support
  - English
  - Traditional Chinese
  - □ Simplified Chinese
  - Dutch
  - □ German
  - □ French
  - □ Spanish
  - Italian
  - □ Russian
- Automatically detect local language





#### Other features

China map support