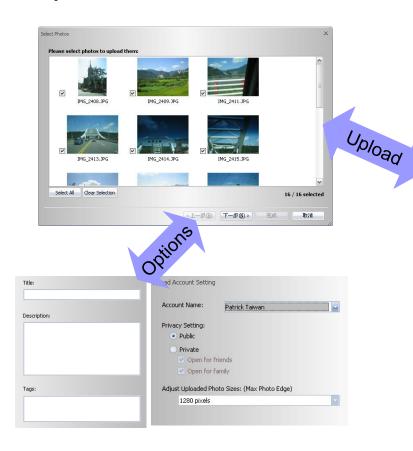

PS Photo Tagger





## Finish your trip story in 3 steps

- Step 2: Read GPS Log
  - Auto scan device.
  - Auto segment the track by time
  - Track management







#### Finish your trip story in 3 steps

- Step 3: Add your photos.
  - □ Add photos from folder
  - □ Add photos from files





- Google map
  - □ Tracks
  - Place marks with photos





- Photo (List) view
- Track Editor





Photo Slide Show





(1/2) Jrack0704\_0908 >

 $+-\leftarrow\rightarrow$ 

- Altitude view
- Speed view





View in Google Earth









Rich editing functions

Easy to move and delete way-point, track.

Modify name, description

for POI

Add comment, rotate for PHOTO

 Shift photo time to match the way point





## Publish story

Write geo-tag into photo





#### Publish story

Upload to flickr







#### Publish story

- Save to project file for management
- Export to KMZ





#### Other features

- Multi-language support
  - English
  - Traditional Chinese
  - □ Simplified Chinese
  - Dutch
  - □ German
  - □ French
  - □ Spanish
  - Italian
  - □ Russian
- Automatically detect local language





#### Other features

China map support