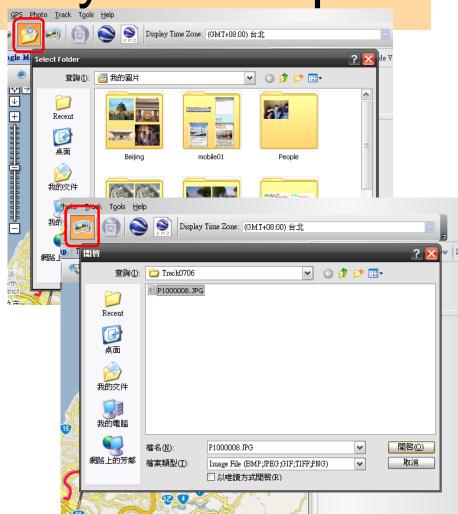

#### Finish your trip story in 3 steps

- Step 3: Add your photos.
  - □ Add photos from folder
  - □ Add photos from files

- Google map
  - □ Tracks
  - Place marks with photos

- Photo (List) view
- Track Editor