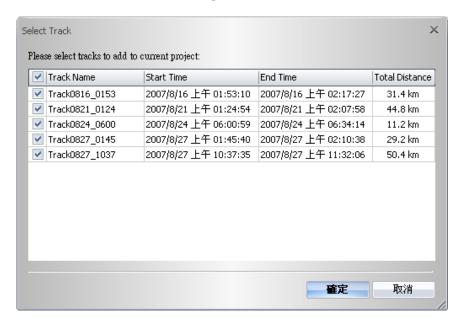

## Finish your trip story in 3 steps

- Step 2: Read GPS Log
  - Auto scan device.
  - Auto segment the track by time
  - Track management