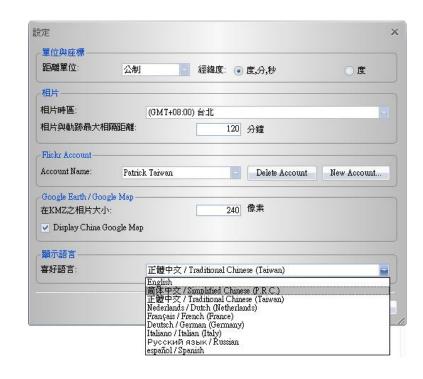

#### Other features

- Multi-language support
  - English
  - Traditional Chinese
  - □ Simplified Chinese
  - Dutch
  - □ German
  - □ French
  - □ Spanish
  - Italian
  - □ Russian
- Automatically detect local language