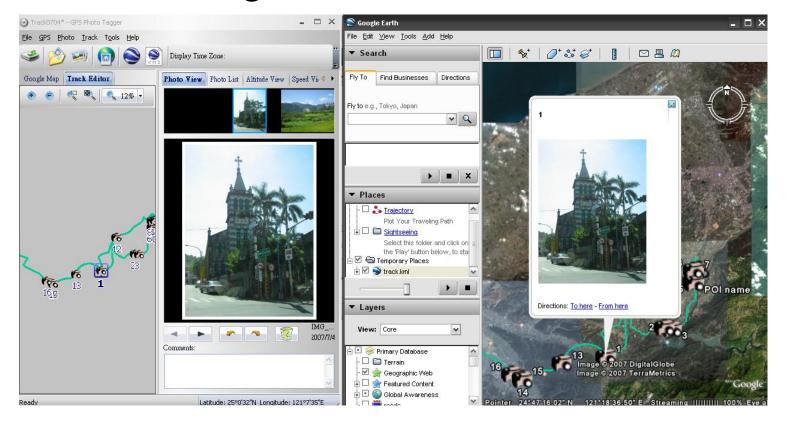

steps
- Different views to review the trip
- Rich editing functions
- Publish and share your travel
- Other features





### Finish your trip story in 3 steps

- Step 1: Prepare your data
  - □ Plug-in your GPS data logger
  - Copy your photos into computer
  - □ Invoke GPS Photo Tagger





## Finish your trip story in 3 steps

- Step 2: Read GPS Log
  - Auto scan device.
  - Auto segment the track by time
  - Track management







#### Finish your trip story in 3 steps

- Step 3: Add your photos.
  - □ Add photos from folder
  - □ Add photos from files





- Google map
  - □ Tracks
  - Place marks with photos





- Photo (List) view
- Track Editor





Photo Slide Show





(1/2) Jrack0704\_0908 >

 $+-\leftarrow\rightarrow$ 

- Altitude view
- Speed view





View in Google Earth









Rich editing functions

Easy to move and delete way-point, track.

Modify name, description

for POI

Add comment, rotate for PHOTO

 Shift photo time to match the way point





## Publish story

Write geo-tag into photo





#### Publish story

Upload to flickr







#### Publish story

- Save to project file for management
- Export to KMZ





#### Other features

- Multi-language support
  - English
  - Traditional Chinese
  - □ Simplified Chinese
  - Dutch
  - □ German
  - □ French
  - □ Spanish
  - Italian
  - □ Russian
- Automatically detect local language





#### Other features

China map support