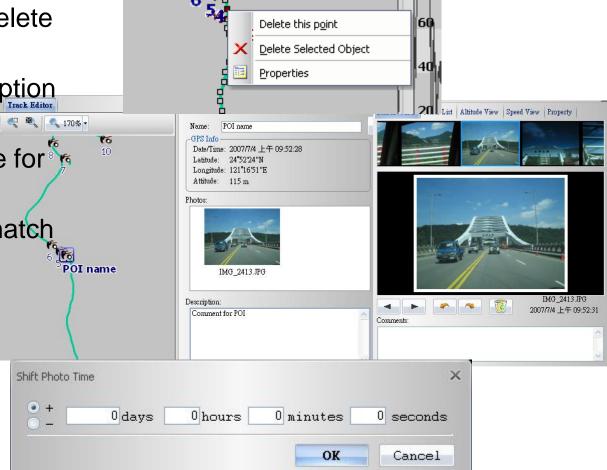

Photo Slide Show

(1/2) Jrack0704\_0908 >

 $+-\leftarrow\rightarrow$ 

- Altitude view
- Speed view

View in Google Earth

Rich editing functions

Easy to move and delete way-point, track.

Modify name, description

for POI

Add comment, rotate for PHOTO

 Shift photo time to match the way point