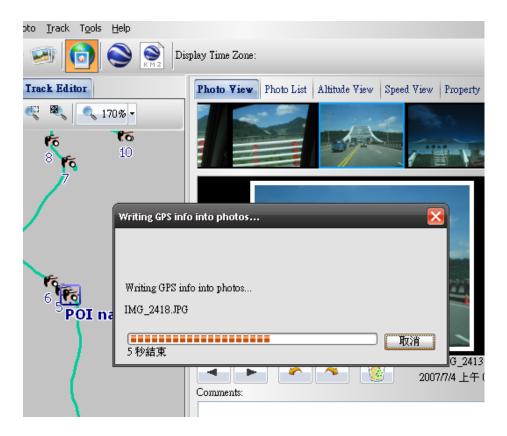

y your photos into computer
  - □ Invoke GPS Photo Tagger





## Finish your trip story in 3 steps

- Step 2: Read GPS Log
  - Auto scan device.
  - Auto segment the track by time
  - Track management







#### Finish your trip story in 3 steps

- Step 3: Add your photos.
  - □ Add photos from folder
  - □ Add photos from files





- Google map
  - □ Tracks
  - Place marks with photos





- Photo (List) view
- Track Editor





Photo Slide Show





(1/2) Jrack0704\_0908 >

 $+-\leftarrow\rightarrow$ 

- Altitude view
- Speed view





View in Google Earth









Rich editing functions

Easy to move and delete way-point, track.

Modify name, description

for POI

Add comment, rotate for PHOTO

 Shift photo time to match the way point





## Publish story

Write geo-tag into photo





#### Publish story

Upload to flickr







#### Publish story

- Save to project file for management
- Export to KMZ





#### Other features

- Multi-language support
  - English
  - Traditional Chinese
  - □ Simplified Chinese
  - Dutch
  - □ German
  - □ French
  - □ Spanish
  - Italian
  - □ Russian
- Automatically detect local language





#### Other features

China map support