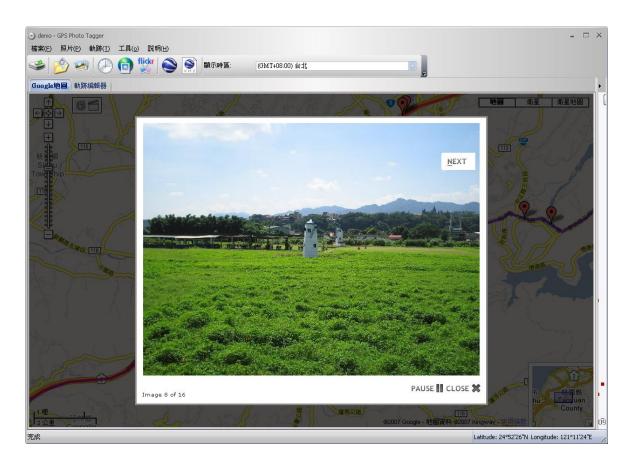

Photo Slide Show

(1/2) Jrack0704\_0908 >

 $+-\leftarrow\rightarrow$ 

- Altitude view
- Speed view

View in Google Earth

Rich editing functions

Easy to move and delete way-point, track.

Modify name, description