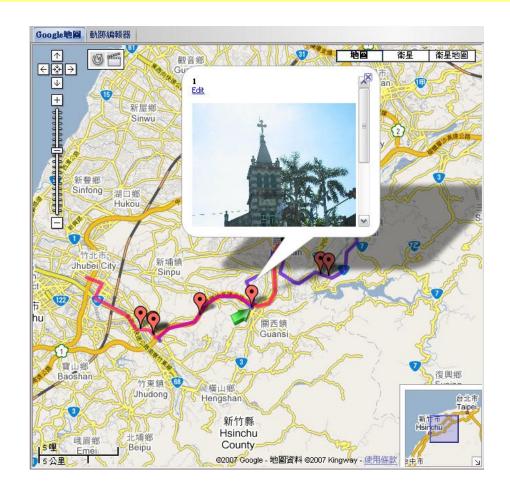

#### Finish your trip story in 3 steps

- Step 3: Add your photos.
  - □ Add photos from folder
  - □ Add photos from files

- Google map
  - □ Tracks
  - Place marks with photos

- Photo (List) view
- Track Editor